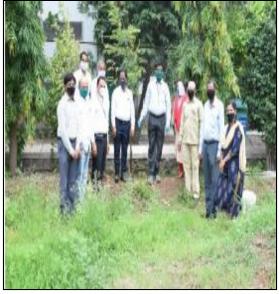

#### Tree Plantation at Apollo Hospital

Manjari: Photographs Date: 25th July 2020

Tree plantation by the hands of Bank Director Mr. Ghule

Tree plantation by the hands of Principal Dr. Pandit Shelke