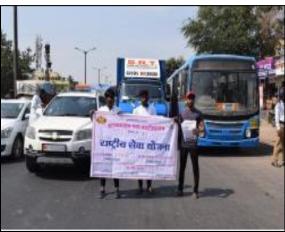

# Road Safety Campaign: Photographs (04/02/2021)

Traffic rules awareness among people by group of students at Hadapsar Gadital

Street play by group of students at Hadapsar Gadital