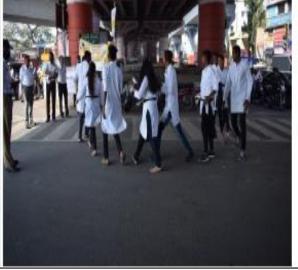

# Road Safety Campaign: Photographs (04/02/2021)

Traffic rules awareness among people by group of students at Hadapsar Gadital

Street play by group of students at Hadapsar Gadital