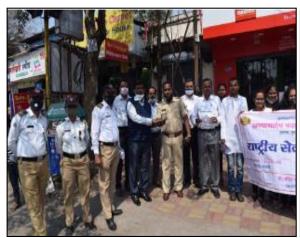

# Road Safety Campaign: Photographs (04/02/2021)

Traffic rules awareness among people by group of students at Hadapsar Gadital

Street play by group of students at Hadapsar Gadital