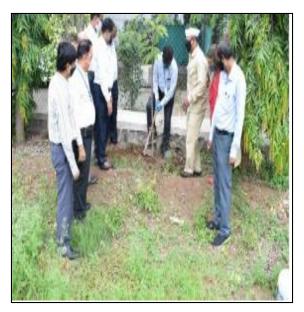

#### Tree Plantation at Apollo Hospital

Manjari: Photographs Date: 25th July 2020

Tree plantation by the hands of Bank Director Mr. Ghule

Tree plantation by the hands of Principal Dr. Pandit Shelke