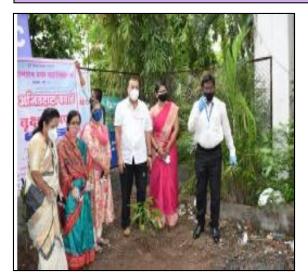

# Extension and Outreach Programs 2020-21

#### Tree Plantation at Apollo Hospital

Manjari: Photographs Date: 25th July 2020

Tree plantation by the hands of Bank Director Mr. Ghule

Tree plantation by the hands of Principal Dr. Pandit Shelke