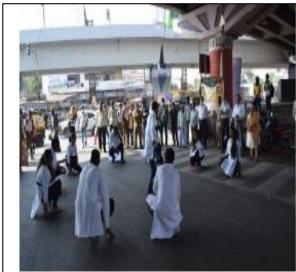

# Road Safety Campaign: Photographs (04/02/2021)

Traffic rules awareness among people by group of students at Hadapsar Gadital

Street play by group of students at Hadapsar Gadital