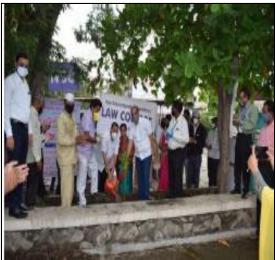

# Road Safety Campaign: Photographs (04/02/2021)

Traffic rules awareness among people by group of students at Hadapsar Gadital

Street play by group of students at Hadapsar Gadital